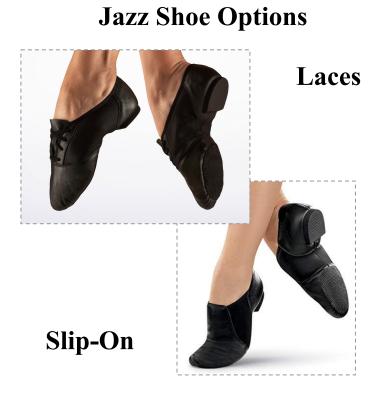

### Jazz (including Street Jazz)

Females: -Solid color leotard with black tights, option of black leggings
-Jazz shoes; dance sneakers are not permitted

-Jazz shoes; dance sneakers are not permitted

-Jazz shoes; dance sneakers are not permitted