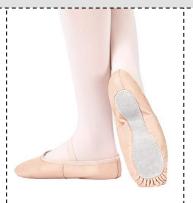

### -Shoes:

Creative Movement/Early Ballet/Youth Ballet/Academic Ballet 1-2/Beginning Ballet/Teen: pink leather ballet shoes w/ full sole & sewn elastics Academic Ballet 3-4: leather ballet shoes with full soles or split soles and sewn elastics, pink –OR— tights and shoes that match skin tone Ballet 5-9+: leather or canvas ballet shoes w/ split sole and sewn elastics, pink –OR— tights and shoes that match skin tone (pointe shoes- new pointe shoes must be approved by instructor prior to sewing ribbons and elastic)

Level 9/9+: Any Style in Teal

All tights: Ballet Pink or Flesh Tone

All shoes: Canvas Split-Sole Pink or Flesh Tone. All Pointe Shoes must be approved by artistic staff