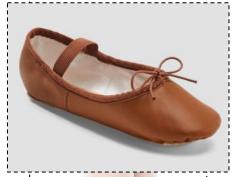

## **Female Young Dancer Students:**

Leotard: Pink, Cap Sleeve (So Danca, Trissie style)

**Tights:** Ballet Pink or Flesh Tone

**Shoes:** Leather Full-Sole, Pink or Flesh Tone

## **Male Young Dancer Students:**

**Top:** Plain White T-Shirt (Tucked or Fitted)

Tights: Black (Or Black Shorts)

**Socks:** White or Black

**Shoes:** Leather Full-Sole, White or Black