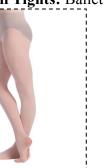

## **Female Young Dancer Students:**

Leotard: Pink, Cap Sleeve (So Danca, Trissie style)

**Tights:** Ballet Pink or Flesh Tone

**Shoes:** Leather Full-Sole, Pink or Flesh Tone

**Teen Ballet** 

**Leotard:** Solid Black (Any Brand/Style)
-OR- Yoga/Fitness Clothes

All Tights: Ballet Pink or Flesh
Tone
All Shoes: Leather Full-Sole

Level 9/9+: Any Style in Teal

All tights: Ballet Pink or Flesh Tone

All shoes: Canvas Split-Sole Pink or Flesh Tone. All Pointe Shoes must be approved by artistic staff