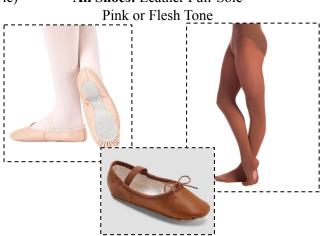

## **Female Young Dancer Students:**

Leotard: Pink, Cap Sleeve (So Danca, Trissie style)

**Tights:** Ballet Pink or Flesh Tone

**Shoes:** Leather Full-Sole, Pink or Flesh Tone