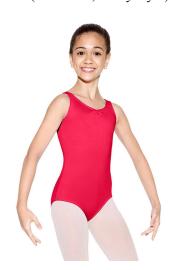

**Leotard:** Red Tank Pinch Front (So Danca, Jenny style)

Leotard: Hunter Green Wide-Strap Pinch Front Tank (So Danca, Millie or Amelia style)

Level 5Y/5Y+

**Leotard:** Any Solid Black (So Danca, Amelia style shown)