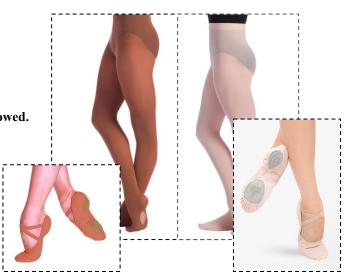

### -Shoes:

Creative Movement/Early Ballet/Youth Ballet/Academic Ballet 1-2/Beginning Ballet/Teen: pink leather ballet shoes w/ full sole & sewn elastics Academic Ballet 3-4: leather ballet shoes with full soles or split soles and sewn elastics, pink –OR— tights and shoes that match skin tone Ballet 5-9+: leather or canvas ballet shoes w/ split sole and sewn elastics, pink –OR— tights and shoes that match skin tone (pointe shoes- new pointe shoes must be approved by instructor prior to sewing ribbons and elastic)

## **Female Young Dancer Students:**

Leotard: Pink, Cap Sleeve (So Danca, Trissie style)

**Tights:** Ballet Pink or Flesh Tone

**Shoes:** Leather Full-Sole, Pink or Flesh Tone