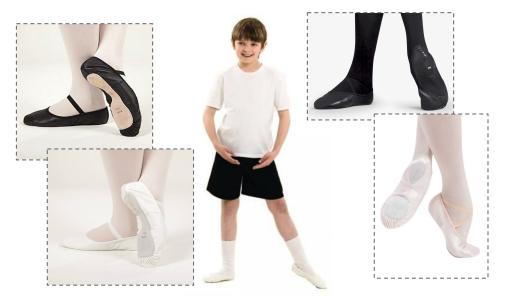

#### Males:

- -Plain white t-shirt tucked into black tights, white or black socks
- White or black ballet shoes with sewn elastic strap

## **Male Young Dancer Students:**

**Top:** Plain White T-Shirt (Tucked or Fitted)

Tights: Black (Or Black Shorts)

**Socks:** White or Black

**Shoes:** Leather Full-Sole, White or Black

## Young Dancer, Youth Ballet, & Academic Ballet 1-4:

**Top:** Plain White T-Shirt (Tucked or Fitted)

Tights: Black (Or Black Shorts)

**Socks:** White or Black

## **Shoes:**

**Young Dancer, Youth Ballet, & Academic Ballet Levels 1-2:** Leather Full-Sole, White or Black

Academic Ballet Levels 3-4: Leather Full-Sole or Leather Split-Sole, White or Black