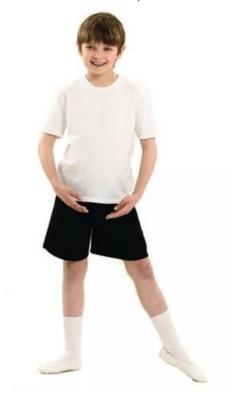

### Creative Movement/Early Ballet

Females: Uniform Leotard, pink leather ballet shoes; pink tights; no glitter, sequins, or skirts on leotards are permitted)
Males: Black shorts, white t-shirt, black or white socks, black leather ballet shoes

## **Male Young Dancer Students:**

**Top:** Plain White T-Shirt (Tucked or Fitted)

Tights: Black (Or Black Shorts)

**Socks:** White or Black

**Shoes:** Leather Full-Sole, White or Black

## Young Dancer, Youth Ballet, & Academic Ballet 1-4:

**Top:** Plain White T-Shirt (Tucked or Fitted)

Tights: Black (Or Black Shorts)

**Socks:** White or Black