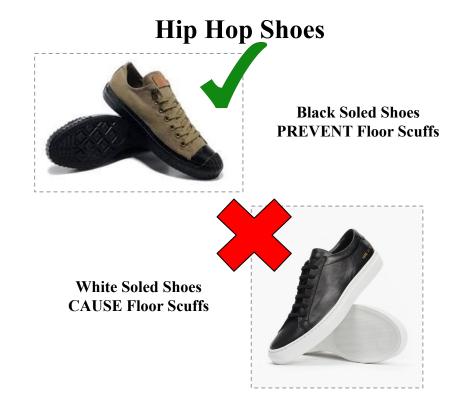

### Hip Hop

Comfortable dance clothing, black-soled, non-marking sneakers or jazz sneakers. Any sneakers worn for dance class MAY NOT have been worn outside.

## **Shoes:**

Academic Ballet Levels 5-9: Canvas Split-Sole, White or Black

| Uniforms for Additional Genres |                 |                                                                                                                             |
|--------------------------------|-----------------|-----------------------------------------------------------------------------------------------------------------------------|
| Class                          | Gender          | Uniform                                                                                                                     |
| Jazz                           | Female          | Solid Color Leotard   Black Tights, Leggings OR Biker Shorts   Black Jazz Shoes (DO NOT wear Jazz Shoes OUTSIDE!)           |
| Jazz                           | Male            | Solid Color T-Shirt (Tucked)   Black Tights OR Shorts   Black Jazz Shoes (DO NOT wear Jazz Shoes OUTSIDE!)                  |
| Modern<br>Contemporary         | Female          | Solid Color Leotard   Black Tights, Leggings OR Biker Shorts   Bare Feet                                                    |
| Modern<br>Contemporary         | Male            | Solid Color T-Shirt (Tucked)   Black Tights OR Shorts   Bare Feet                                                           |
| Нір Нор                        | Female/<br>Male | Comfortable Dance Clothing   Black-Soled Non-Marking Sneakers, or Jazz Sneakers (DO NOT wear sneakers for Hip Hop OUTSIDE!) |