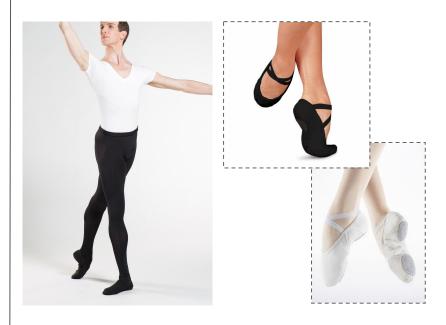

#### Males:

- -Plain white t-shirt tucked into black tights, white or black socks
- White or black ballet shoes with sewn elastic strap

**Teen Ballet** 

**Leotard:** Solid Black (Any Brand/Style)
-OR- Yoga/Fitness Clothes

All Tights: Ballet Pink or Flesh
Tone
All Shoes: Leather Full-Sole

## **Academic Ballet 5-9:**

Top: Plain White, Fitted Short Sleeve Shirt

Tights: Black

## **Shoes:**

Academic Ballet Levels 5-9: Canvas Split-Sole, White or Black

| Uniforms for Additional Genres |                 |                                                                                                                             |
|--------------------------------|-----------------|-----------------------------------------------------------------------------------------------------------------------------|
| Class                          | Gender          | Uniform                                                                                                                     |
| Jazz                           | Female          | Solid Color Leotard   Black Tights, Leggings OR Biker Shorts   Black Jazz Shoes (DO NOT wear Jazz Shoes OUTSIDE!)           |
| Jazz                           | Male            | Solid Color T-Shirt (Tucked)   Black Tights OR Shorts   Black Jazz Shoes (DO NOT wear Jazz Shoes OUTSIDE!)                  |
| Modern<br>Contemporary         | Female          | Solid Color Leotard   Black Tights, Leggings OR Biker Shorts   Bare Feet                                                    |
| Modern<br>Contemporary         | Male            | Solid Color T-Shirt (Tucked)   Black Tights OR Shorts   Bare Feet                                                           |
| Нір Нор                        | Female/<br>Male | Comfortable Dance Clothing   Black-Soled Non-Marking Sneakers, or Jazz Sneakers (DO NOT wear sneakers for Hip Hop OUTSIDE!) |