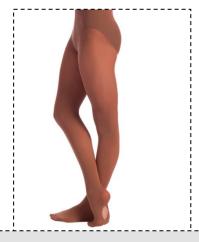

## **Female Young Dancer Students:**

Leotard: Pink, Cap Sleeve (So Danca, Trissie style)

**Tights:** Ballet Pink or Flesh Tone

**Shoes:** Leather Full-Sole, Pink or Flesh Tone

**Teen Ballet** 

**Leotard:** Solid Black (Any Brand/Style)
-OR- Yoga/Fitness Clothes

All Tights: Ballet Pink or Flesh
Tone
All Shoes: Leather Full-Sole

Level 9/9+: Any Style in Teal

All tights: Ballet Pink or Flesh Tone

All shoes: Canvas Split-Sole Pink or Flesh Tone. All Pointe Shoes must be approved by artistic staff