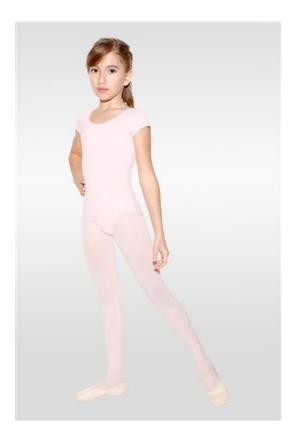

## **Female Young Dancer Students:**

Leotard: Pink, Cap Sleeve (So Danca, Trissie style)

**Tights:** Ballet Pink or Flesh Tone

**Shoes:** Leather Full-Sole, Pink or Flesh Tone