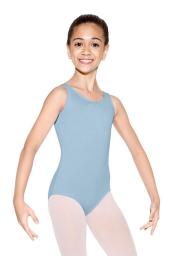

**Leotard:** Red Tank Pinch Front (So Danca, Jenny style)

Leotard: Hunter Green Wide-Strap Pinch Front Tank (So Danca, Millie or Amelia style)

Level 5Y/5Y+

**Leotard:** Any Solid Black (So Danca, Amelia style shown)