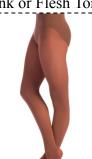

## **Female Young Dancer Students:**

Leotard: Pink, Cap Sleeve (So Danca, Trissie style)

**Tights:** Ballet Pink or Flesh Tone

**Shoes:** Leather Full-Sole, Pink or Flesh Tone

**Teen Ballet** 

**Leotard:** Solid Black (Any Brand/Style)
-OR- Yoga/Fitness Clothes

All Tights: Ballet Pink or Flesh
Tone
All Shoes: Leather Full-Sole

Level 9/9+: Any Style in Teal

All tights: Ballet Pink or Flesh Tone

All shoes: Canvas Split-Sole Pink or Flesh Tone. All Pointe Shoes must be approved by artistic staff