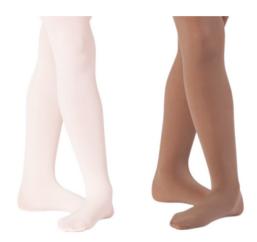

TIGHTS

Pink or flesh toned ballet tights (Transition tights recommended)

**SHOES** 

Pink or flesh toned leather ballet shoes with full sole & sewn elastics