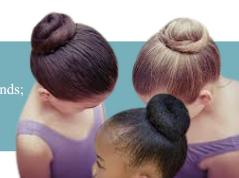

## HAIR FOR CLASS

Identifies as Female: All ballet classes require hair in a bun; short hair pulled back with headbands; bangs neatly pinned back.

Identifies as Male: Long hair must be pulled away from face.