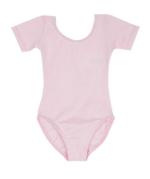

## Creative Movement & Early Ballet

Identifies as Female: Light pink leotard, short sleeve, <u>no glitter or skirts</u> on the leotard Identifies as Male: Plain white t-shirt tucked into black tights, white or black socks